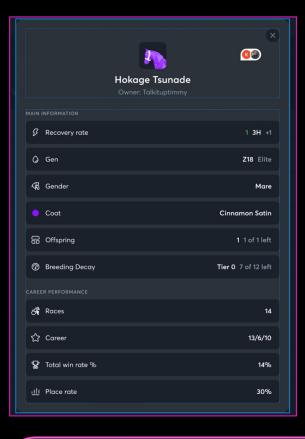

COMPREHENSIVE RACEHORSE CARD DATA, INCLUDING:

RACEHORSE DNA NUMBER OF PLACES
PRIZE MONEY EARNED
LAST 5 RESULTS
RACEHORSE CLASS & LEVEL
NUMBER OF WINS

WATCH ZED RUN TRAILER!

- HORSE RACING DATA STORED AND PUBLICLY AVAILABLE.
  - ZED HORSES ARE UNIQUE, EACH HAVING GENOTYPES AND PERFORMANCE ATTRIBUTES, Making Research Engaging.
- AN ECOSYSTEM BUILT ON A PASSIONATE COMMUNITY. OVER 300,000 OWNER ACCOUNTS HAVE BEEN CREATED, AND 100,000+ SOCIAL MEDIA FOLLOWERS.
  - ZED REVENUE REINVESTED INTO PRIZE POOLS DRIVING USER INTERACTION WITH OVER \$60m usd distributed via live op events.